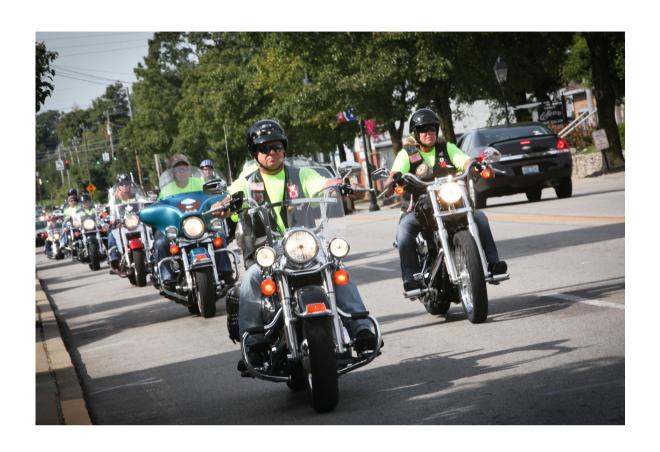

Sunday, September 11, 2022

Registration: 9:30am - 11:30am 11:30am Kickstands Up!

Start | End: Fraternal Order of Eagles #3903 3501 College Drive | 40299

\*portion of the proceeds will benefit

Sponsored by:

# 2022 Thunder Rally

## SUNDAY, SEPTEMBER 11 11:30AM

#### \* Event is Rain or Shine \*

Registration 9:30 AM - 11:00 AM | 11:30 AM Kickstands Up

**Start/Finish**: Fraternal Order of Eagles Jeffersontown #3903 | 3501 College Drive **Best Value:** \$25 includes route map, Dice Role, t-shirt, meal and door prize chance